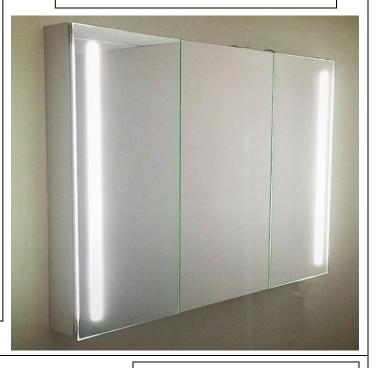

## **LED MEDICINE CABINET**

MODEL#: PHA 5730-3D (1)

#### **FEATURES:**

- 18+21+18 X 30" FULLY MIRRORED DOORS.
- THREE ADJUSTABLE 3/8" THICK HIGH POLISHED GLASS SHELVES.
- INFINITELY ADJUSTABLE SHELVING WITH LOCKDOWN MECHANISM (NO HOLES IN CABINET).
- 6000K (COOL WHITE) OR 3500K (WARM WHITE).
- BRIGHTNESS: 3300 LUMENS.
- JUNCTION BOX INCLUDED.
- 165-DEGREE PROPRIETARY SOFT CLOSE HEAVY DUTY HINGES.
- LEFT DOOR HINGED RIGHT,
  CENTER AND RIGHT DOORS
  HINGED LEFT AS A STANDARD.
- FULL GASKET BEHIND DOOR.
- HIGH RESOLUTION SILVER PLATE GLASS MIRRORS FRONT, BACK OF DOOR AND BACK WALL.
- BACK WALL MIRROR FULLY SEALED.

#### **MIRROR FINISHES:**

FLAT POLISHED EDGE

OVERALL SIZE DIMENSION: 57" WIDE X 30" HIGH X 5 3/16" DEEP

ROUGH OPENING DIMENSION: 56 3/8" WIDE X 29 3/8" HIGH X 4" DEEP

DOOR THICKNESS: 1 3/16"